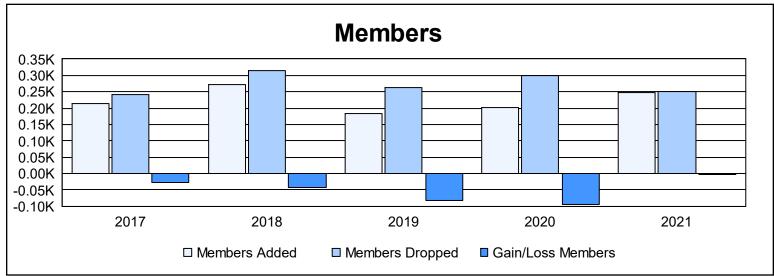

District 5M 9 As of June 2021 Cumulative

| Year      | New<br>Clubs | Dropped<br>Clubs | Gain/<br>Loss<br>Clubs | New<br>Members | Charter<br>Members | Reinstate<br>Members | Transfer<br>Members | Total<br>Member<br>Added | Total<br>Members<br>Dropped | Gain/<br>Loss<br>Members |
|-----------|--------------|------------------|------------------------|----------------|--------------------|----------------------|---------------------|--------------------------|-----------------------------|--------------------------|
| 2016-2017 | 1            | 0                | 1                      | 158            | 34                 | 14                   | 8                   | 214                      | 242                         | -28                      |
| 2017-2018 | 0            | 0                | 0                      | 236            | 2                  | 13                   | 20                  | 271                      | 315                         | -44                      |
| 2018-2019 | 0            | 1                | -1                     | 152            | 3                  | 17                   | 11                  | 183                      | 264                         | -81                      |
| 2019-2020 | 0            | 3                | -3                     | 153            | 11                 | 15                   | 24                  | 203                      | 298                         | -95                      |
| 2020-2021 | 2            | 1                | 1                      | 139            | 75                 | 13                   | 20                  | 247                      | 250                         | -3                       |
| Average   | 1            | 1                | 0                      | 168            | 25                 | 14                   | 17                  | 224                      | 274                         | -50                      |